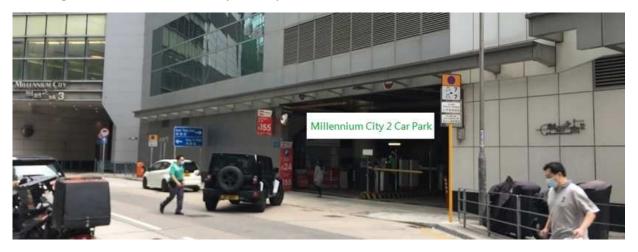

Entrance gate of the car park – Parking Rates Hourly Parking for Private Car HK\$24

Turn Left

Turn right and drive up to 3<sup>rd</sup> floor

Park your car on 3<sup>rd</sup> floor

Walk on the same floor to Millennium City 3  $3^{\rm rd}$  floor

Remarks: The third floor car parks of MC2 and MC3 are connected

Millennium City 3 3<sup>rd</sup> floor

Take the lift to the 21st floor

Arrive at BIBO office