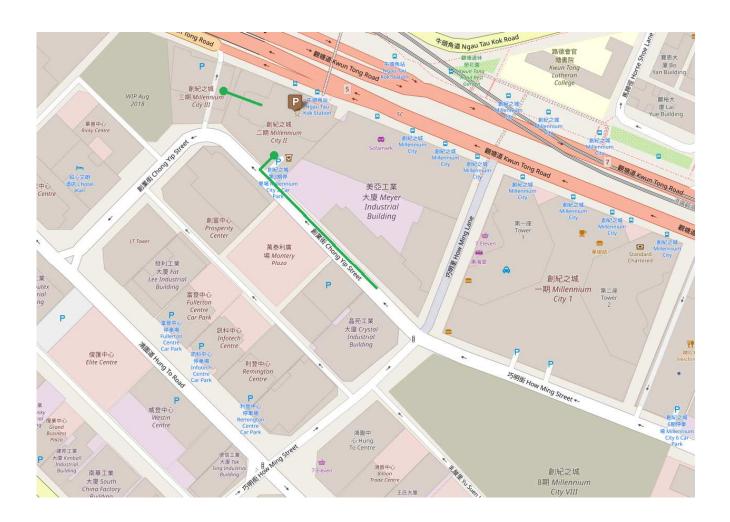

## By Car

If you drive, there's hourly parking in our building, entrance from Chong Yip St.

Enter 『How Ming St』 → Enter 『Chong Yip St』 → Turn right into 『Millennium City 2 car park』 → Park the car on 3<sup>rd</sup> floor → Walk on the same floor to 『Millennium City 3 3<sup>rd</sup> floor』 → Take the lift to the 21<sup>st</sup> floor → Arrive at BIBO office

Remarks: The third floor car parks of MC2 and MC3 are connected

Chong Yip St

Turn right into Millennium City 2 car park

Enter Millennium City 2 car park

Remarks: The third floor car parks of MC2 and MC3 are connected