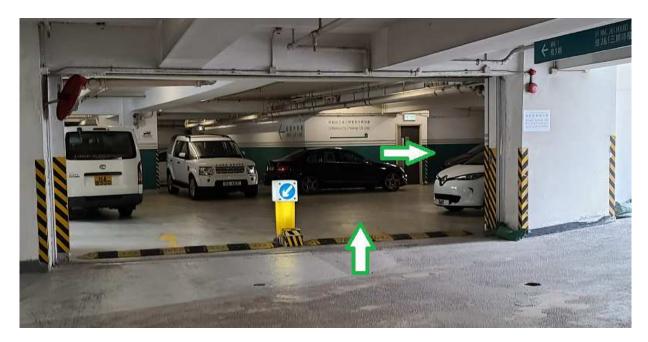

Entrance gate of the car park – Parking Rates Hourly Parking for Private Car HK\$24

Turn Left

Turn right and drive up to 3<sup>rd</sup> floor

Park your car on 3<sup>rd</sup> floor

Walk on the same floor to Millennium City 3  $3^{\rm rd}$  floor

Remarks: The third floor car parks of MC2 and MC3 are connected

Millennium City 3 3<sup>rd</sup> floor

Take the lift to the 21st floor

Arrive at BIBO office