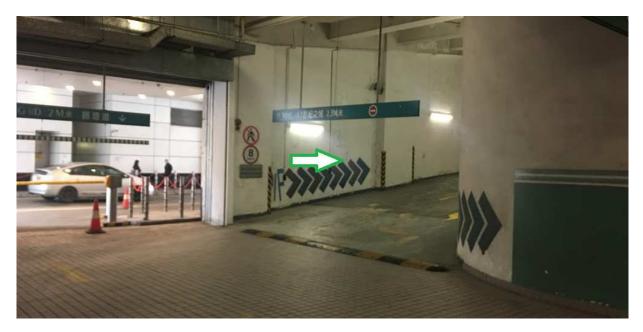

Entrance gate of the car park – Parking Rates Hourly Parking for Private Car HK\$24

Turn Left

Turn right and drive up to 3<sup>rd</sup> floor

Park your car on 3<sup>rd</sup> floor

Walk on the same floor to Millennium City 3  $3^{\rm rd}$  floor