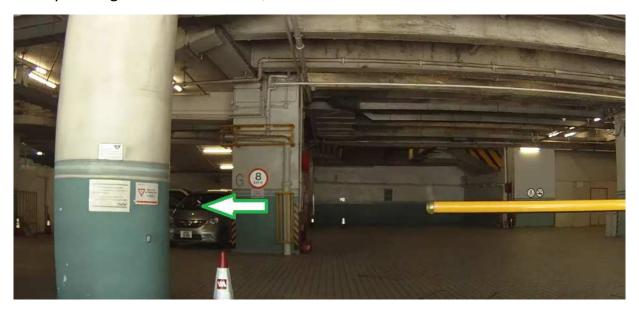

Entrance gate of the car park – Parking Rates Hourly Parking for Private Car HK\$24

Turn Left

Turn right and drive up to 3<sup>rd</sup> floor

Park your car on 3<sup>rd</sup> floor

Walk on the same floor to Millennium City 3  $3^{\rm rd}$  floor