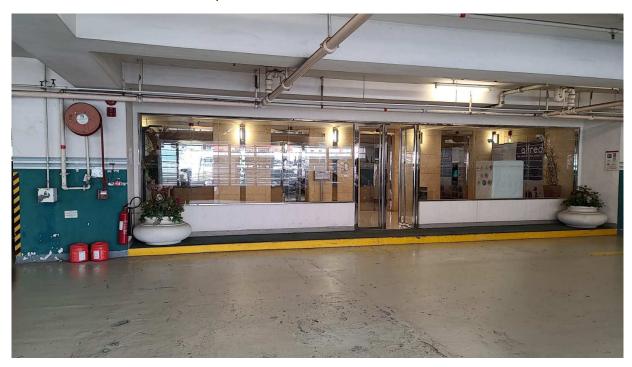

Entrance gate of the car park – Parking Rates Hourly Parking for Private Car HK\$24

Turn Left

Turn right and drive up to 3<sup>rd</sup> floor

Park your car on 3<sup>rd</sup> floor

Walk on the same floor to Millennium City 3  $3^{\rm rd}$  floor

Remarks: The third floor car parks of MC2 and MC3 are connected

Millennium City 3 3<sup>rd</sup> floor

Take the lift to the 21st floor

Arrive at BIBO office