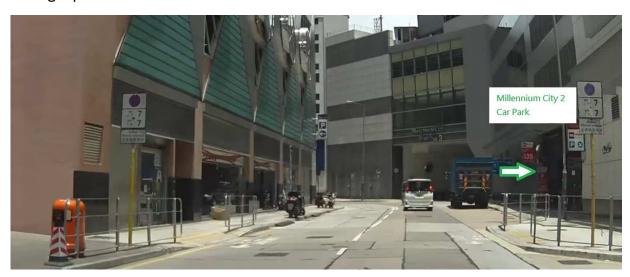

Remarks: The third floor car parks of MC2 and MC3 are connected

Chong Yip St

Turn right into Millennium City 2 car park

Enter Millennium City 2 car park

Remarks: The third floor car parks of MC2 and MC3 are connected

Entrance gate of the car park – Parking Rates Hourly Parking for Private Car HK\$24

Turn Left

Turn right and drive up to 3<sup>rd</sup> floor

Park your car on 3<sup>rd</sup> floor

Walk on the same floor to Millennium City 3  $3^{\rm rd}$  floor