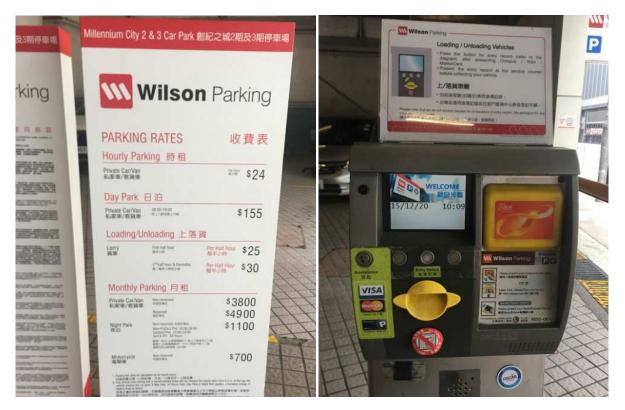

Entrance gate of the car park – Parking Rates Hourly Parking for Private Car HK\$24

Turn Left

Turn right and drive up to 3<sup>rd</sup> floor

Park your car on 3<sup>rd</sup> floor

Walk on the same floor to Millennium City 3  $3^{\rm rd}$  floor